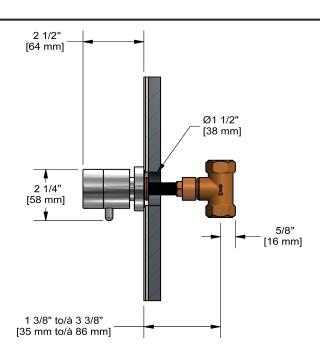

½" shut-off valve **CSTM20** 





# **Descriptions**

- ½" ceramic cartridge
- ½" inlet female NPT

### Available colors

- C : Chrome
- BN: Brushed Nickel (PVD)

## **Certifications**

- CSA B125.1
- ASME A112.18.1
- CMR248 Approval

CUPC®





#### Sizes, models and finishes may differ from thoses presented.

### Warranty

This Riobel Inc. product you have purchased carries a Limited Lifetime Warranty on the chrome, PVD finish, blacks and all working parts and is guaranteed from the initial purchase date against all manufacturing defects. All other finishes, including plastic components, are guaranteed for one year. All electric and/or electronic parts are covered by a 5-year limited warranty. The warranty offered on our products will be honored only if the installation is performed by a certified master plumber.

#### **Customer Care**

Phone (800) 777 - 9762 | Email: customercare@houseofrohl.com | Website: houseofrohl.com/support/contact-us