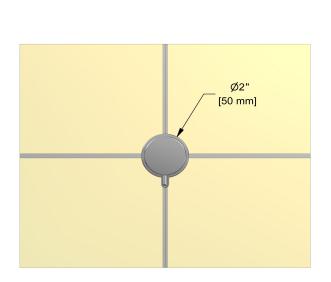

½" shut-off valve **CSTM20** 





# **Descriptions**

- ½" ceramic cartridge
- ½" inlet female NPT

### Available colors

- C : Chrome
- BN: Brushed Nickel (PVD)

## **Certifications**

- CSA B125.1
- ASME A112.18.1
- CMR248 Approval

CUPC®





#### Sizes, models and finishes may differ from thoses presented.

### Warranty

This Riobel Inc. product you have purchased carries a Limited Lifetime Warranty on the chrome, PVD finish, blacks and all working parts and is guaranteed from the initial purchase date against all manufacturing defects. All other finishes, including plastic components, are guaranteed for one year. All electric and/or electronic parts are covered by a 5-year limited warranty. The warranty offered on our products will be honored only if the installation is performed by a certified master plumber.

#### **Customer Care**

Phone (800) 777 - 9762 | Email: customercare@houseofrohl.com | Website: houseofrohl.com/support/contact-us